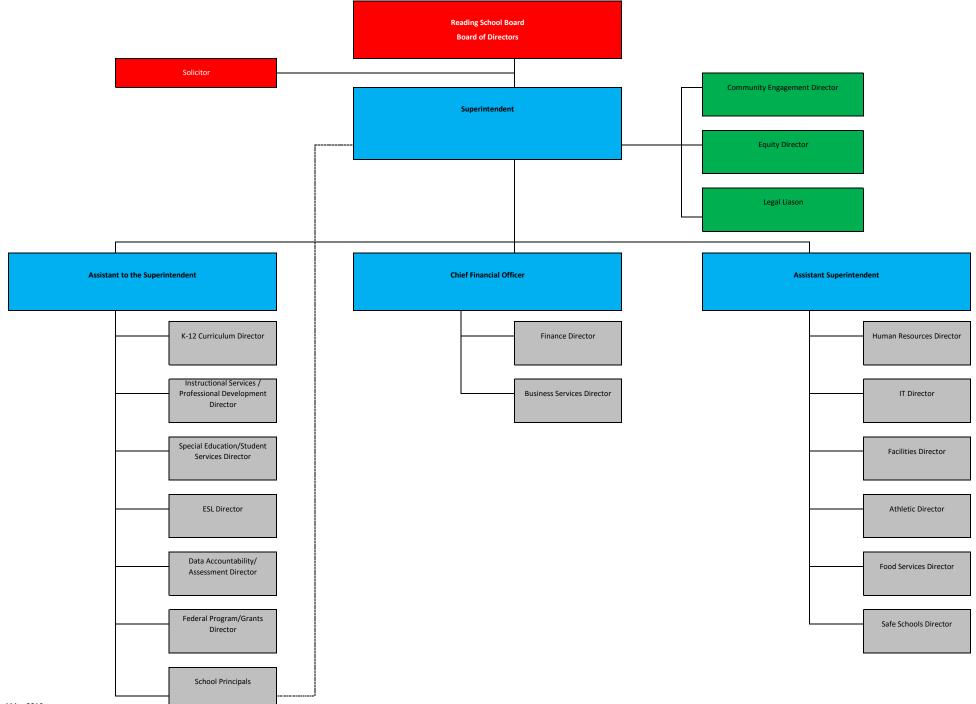

### READING SCHOOL DISTRICT LEADERSHIP TEAM ORGANIZATIONAL CHART

Revised May 2016

Description